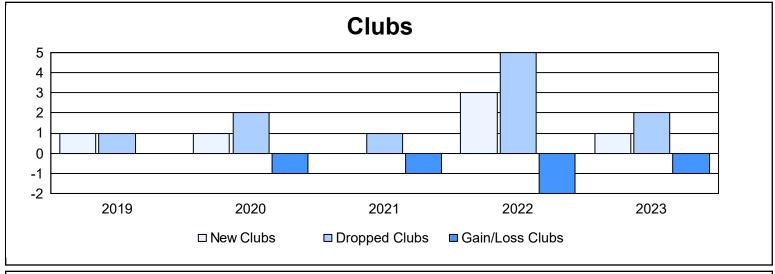

District 50 As of June 2023 Cumulative

| Year      | New<br>Clubs | Dropped<br>Clubs | Gain/<br>Loss<br>Clubs | New<br>Members | Charter<br>Members | Reinstate<br>Members | Transfer<br>Members | Total<br>Member<br>Added | Total<br>Members<br>Dropped | Gain/<br>Loss<br>Members |
|-----------|--------------|------------------|------------------------|----------------|--------------------|----------------------|---------------------|--------------------------|-----------------------------|--------------------------|
| 2018-2019 | 1            | 1                | 0                      | 173            | 34                 | 7                    | 9                   | 223                      | 232                         | -9                       |
| 2019-2020 | 1            | 2                | -1                     | 108            | 19                 | 20                   | 8                   | 155                      | 266                         | -111                     |
| 2020-2021 | 0            | 1                | -1                     | 184            | 2                  | 18                   | 14                  | 218                      | 179                         | 39                       |
| 2021-2022 | 3            | 5                | -2                     | 173            | 73                 | 10                   | 21                  | 277                      | 289                         | -12                      |
| 2022-2023 | 1            | 2                | -1                     | 140            | 23                 | 22                   | 11                  | 196                      | 255                         | -59                      |
| Average   | 1            | 2                | -1                     | 156            | 30                 | 15                   | 13                  | 214                      | 244                         | -30                      |